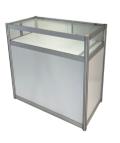

#### **Bar table**

**HUF 7 700** 

Glass counter display case

100x50x100, lockable

**HUF 27 500**