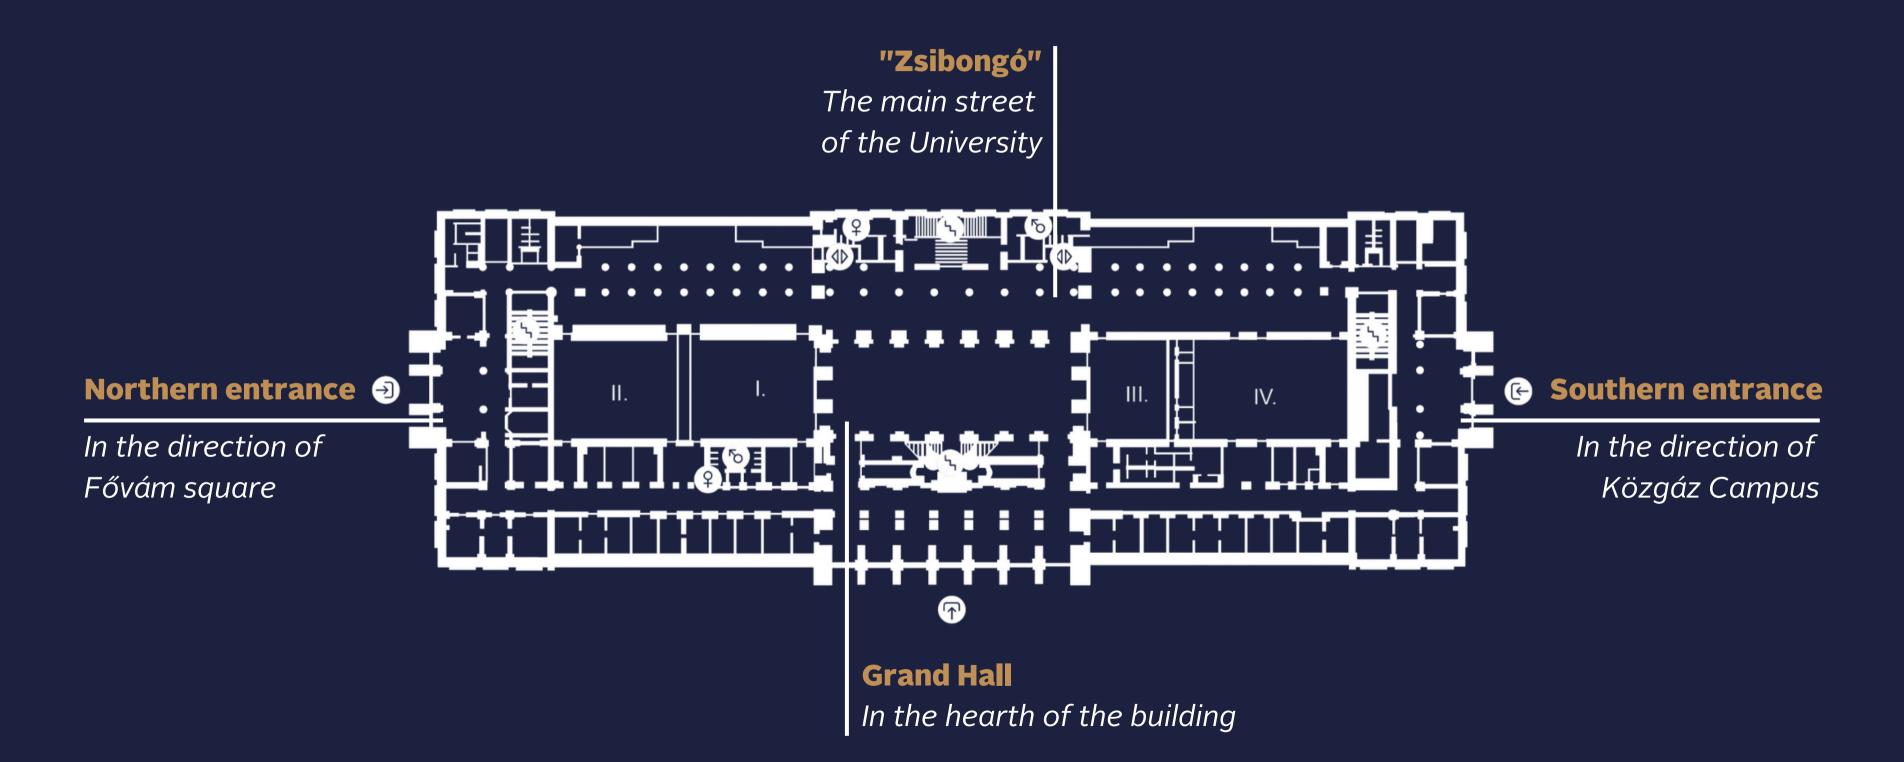

nstruct a distinctive conduit between students and corporations, fostering an environment of open and uninhibited interaction. As the world has advanced, so too have the

In order to sustain the vitality of this tradition, we have delved into the deeper understanding of the requirements of both our corporate partners and student body. This autumn, we are poised to return with an event strategically designed to encompass the entire career journey. Lectures and exhibitions are seamlessly integrated, aiming to provide the most beneficial employer branding and recruitment experience conceivable.

Leveraging the insights gained during the post-pandemic period, we aim to create a long-lasting and impactful experience for both our exhibitors and students.





# The venue: Corvinus Building E





# Our booth selection





### 3 square metres

net. HUF 660 000



### 8 square metres

net. HUF 1 760 000



### 6 square metres

net. HUF 1 320 000



## 12 square metres

net. HUF 2 640 000

The dimensions of the booths are given in metres.

## Booth accessories

### Included in the price



- 2.5 metres tall octanorm type booth
- Carpeting in dark grey
- 200x30 cm hanging / inset frieze panel black frieze lettering [30 characters]
- Power distributor [3 plugs]

- White lockable information desk [100x50x100 cm]
- Garbage can
- Spotlights [2 pcs/4 sqms]
- Wi-fi connection

# Special offers



Loyalty offer\*

15%

From the price of the booth for those companies who participated in the 2023. spring event.

Early bird offer\*

10%

From the price of the booth for those companies who sig