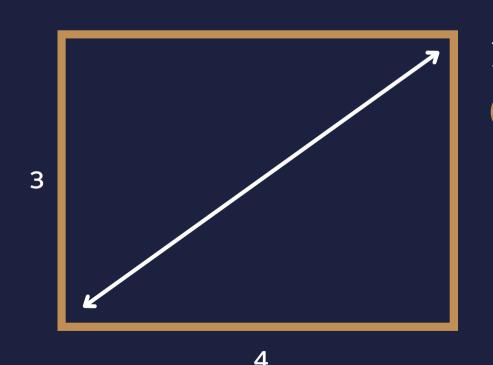

so too have the

In order to sustain the vitality of this tradition, we have delved into the deeper understanding of the requirements of both our corporate partners and student body. This autumn, we are poised to return with an event strategically designed to encompass the entire career journey. Lectures and exhibitions are seamlessly integrated, aiming to provide the most beneficial employer branding and recruitment experience conceivable.

Leveraging the insights gained during the post-pandemic period, we aim to create a long-lasting and impactful experience for both our exhibitors and students.





# The venue: Corvinus Building E





# Our booth selection





### 3 square metres

net. HUF 660 000



### 8 square metres

net. HUF 1 760 000



### 6 square metres

net. HUF 1 320 000



## 12 square metres

net. HUF 2 640 000

The dimensions of the booths are given in metres.

## Booth accessories

### Included in the price



- 2.5 metres tall octanorm type booth
- Carpeting in dark grey
- 200x30 cm hanging / inset frieze panel black frieze lettering [30 characters]
- Power distributor [3 plugs]

- White lockable information desk [100x50x100 cm]
- Garbage can
- Spotlights [2 pcs/4 sqms]
- Wi-fi connection

# Special offers



Loyalty offer\*

15%

From the price of the booth for those companies who participated in the 2023. spring event.

Early bird offer\*

10%

From the price of the booth for those companies who sign an order form before 10th of August.

# About our students



Fresh graduates

**Current students** 

100+

**Nationalities** 

11 000+

**Students**