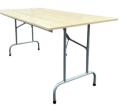

900** 



**Hanger** *Standing* 

**HUF 4 650** 



**Information desk** 

100x50x100 cm, open, without shelf 100x50x100 cm, open, with 1 shelf Open, without shelf + frieze board HUF 15 200 HUF 17 400 HUF 24 200



**Armchair**White, textile leather

**HUF 20 900** 



Lockable cabinet

HUF 27 500



**Information desk** 

100x50x100 cm, lockable

**HUF 19 600** 

## **Booth accessories**





**Brochure holder** 

Туре "А"

**HUF 10 800** 



**Coffee table** 

Wooden

HUF 16 500



#### **Standing display case**

100x50x250 cm 50x50x250 cm + extra shelf HUF 41 800 HUF 38 500 + HUF 6 600



#### **Brochure holder**

Туре "В"





### **Meeting table**

67x67 cm (black, white)

**HUF 6 200** 



## **HQI reflector**With white bulb

**HUF 14 300** 



#### **Bar stool**

White

HUF 14 300



#### Desk

160x80 cm

**HUF 7 500** 

### And much more...

Find the detailed list of accessories and services in the order form!



#### **Bar table**

**HUF 7 700** 



Glass counter display case

100x50x100, lockable

**HUF 27 500**