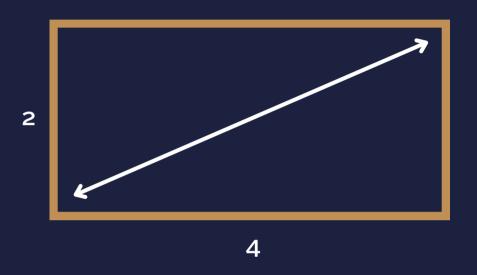

## 12 square metres

net. HUF 2 640 000

The dimensions of the booths are given in metres.