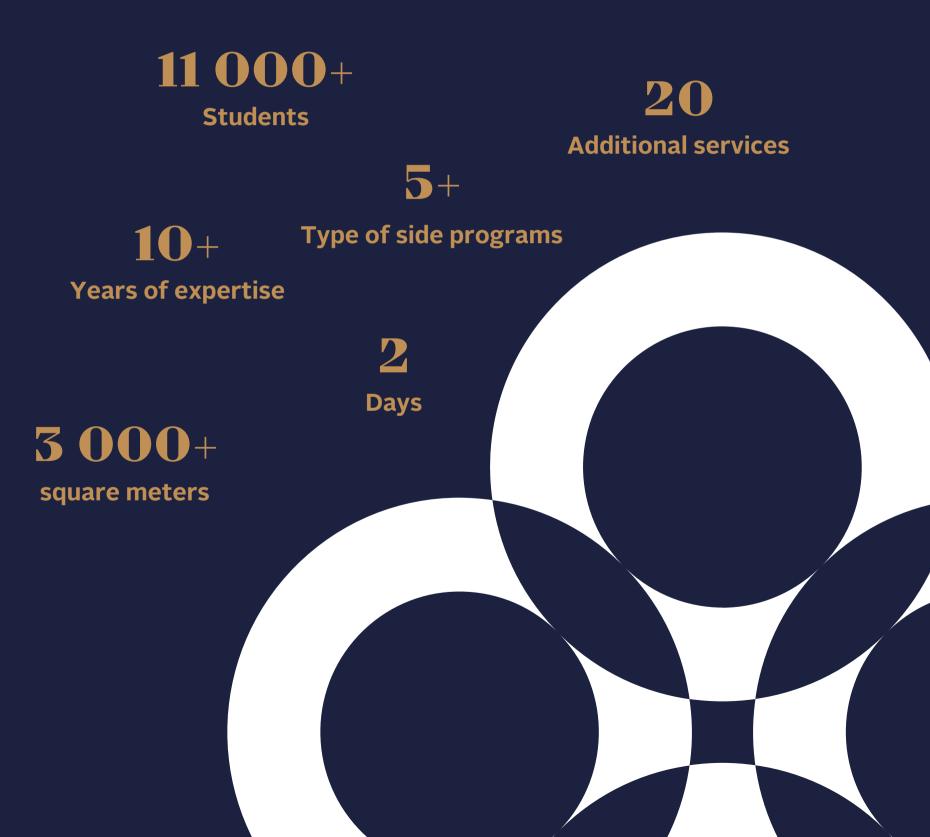

# About our students

Fresh graduates

**Current students** 

100+

**Nationalities** 

11 000+

**Students** 

2000+

International students

**60%** +

**Receive scholarships** 

6400-

**BSc students** 

2000+

**MSc students** 

3000+

Student organisation members

**51**%

**Works in Budapest** 

90%

**Works in Hungary** 

+28%

Education wage surplus\*

0,9

Job placement period (months)

**67**%

**Continues their studies** 

Financial expert & consultant

COMVINUS

**Most common position** 

\*Compared to other universities in Hungary

Morgan Stanley