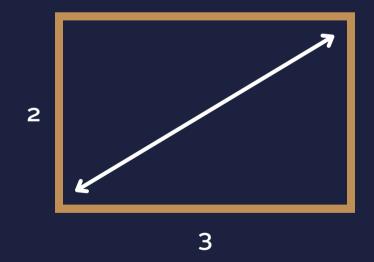

ed interaction. As the world has advanced, so too have the

In order to sustain the vitality of this tradition, we have delved into the deeper understanding of the requirements of both our corporate partners and student body. This autumn, we are poised to return with an event strategically designed to encompass the entire career journey. Lectures and exhibitions are seamlessly integrated, aiming to provide the most beneficial employer branding and recruitment experience conceivable.

Leveraging the insights gained during the post-pandemic period, we aim to create a long-lasting and impactful experience for both our exhibitors and students.





# The venue: Corvinus Building E





# Our booth selection





### 3 square metres

net. HUF 660 000



### 8 square metres

net. HUF 1 760 000



### 6 square metres

net. HUF 1 320 000



## 12 square metres

net. HUF 2 640 000

The dimensions of the booths are given in metres.

## Booth accessories

### Included in the price



- 2.5 metres tall octanorm type booth
- Carpeting in dark grey
- 200x30 cm hanging / inset frieze panel black frieze lettering [30 characters]
- Power distributor [3 plugs]

- White lockable information desk [100x50x100 cm]
- Garbage can
- Spotlights [2 pcs/4 sqms]
- Wi-fi connection

# Special offers



Loyalty offer\*

15%

From the price of the booth for those companies who participated in the 2023. spring event.

Early bird offer\*

10%

From the price of the booth for those companies who sign an order form before 10th of August.

# About our students



Fresh graduates

**Current students** 

100+

*